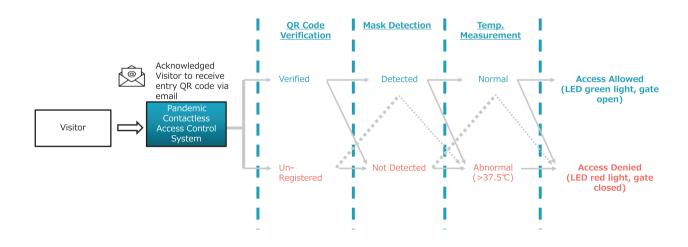

|
| Access Control       | Relay Module built-in                                    |
| Speaker              | 3W dual speaker                                          |
| Power                | 12v                                                      |
| Dimensions           | 138mm * 250mm * 20mm                                     |
| Weight               | 1.1kg                                                    |
| Fanless Design       | Yes                                                      |
| Casing               | Aluminum alloy casing                                    |
| IP-Rating            | IP-65 rated front                                        |

## **DETECTION FLOW**

## Detection Flow / User Journey (Employee)



## Detection Flow / User Journey (Visitor)