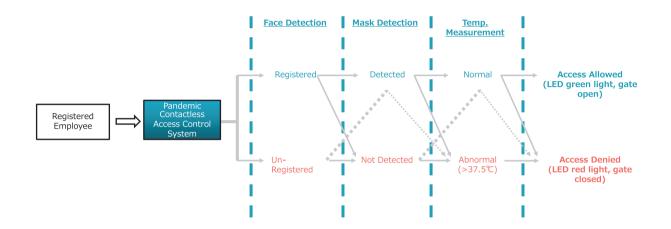

Three Colors: Red, Green, White                          |
| Access Control       | Relay Module built-in                                    |
| Speaker              | 3W dual speaker                                          |
| Power                | 12v                                                      |
| Dimensions           | 138mm * 250mm * 20mm                                     |
| Weight               | 1.1kg                                                    |
| Fanless Design       | Yes                                                      |
| Casing               | Aluminum alloy casing                                    |
| IP-Rating            | IP-65 rated front                                        |

## **DETECTION FLOW**

## Detection Flow / User Journey (Employee)



## Detection Flow / User Journey (Visitor)