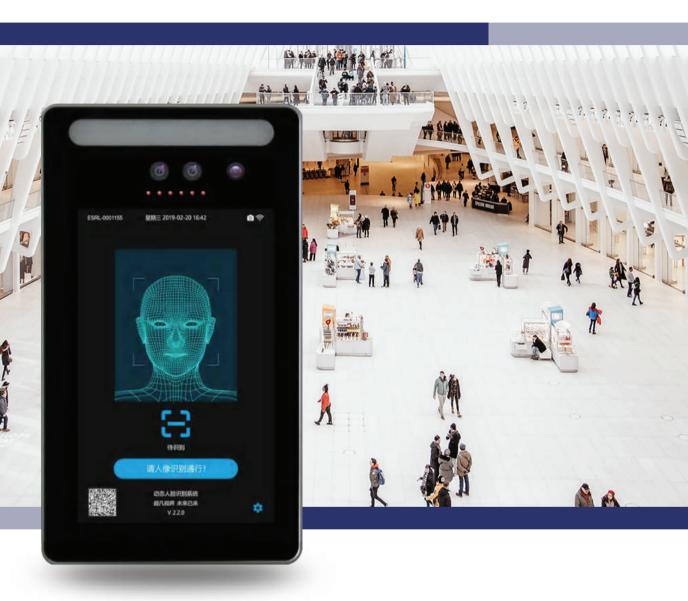

PANDEMIC CONTACTLESS ACCESS CONTROL SYSTEM FTM-200

## **HARDWARE SPECIFICATION**











Temperature





- Visible Light Camera Infrared Thermal
- Infrared Camera Imaging Camera

| Specification        | Description                                              |
|----------------------|----------------------------------------------------------|
| CPU                  | Cortex-A53 Octa-Core 1.4GHz                              |
| RAM / Storage        | 2GB / 8GB                                                |
| O/S                  | Android O/S                                              |
| Display              | 8" Touch Screen with 1280x800 IPS                        |
| WiFi                 | WiFi 802.11 B/G/N 2.4G                                   |
| RJ45                 | G